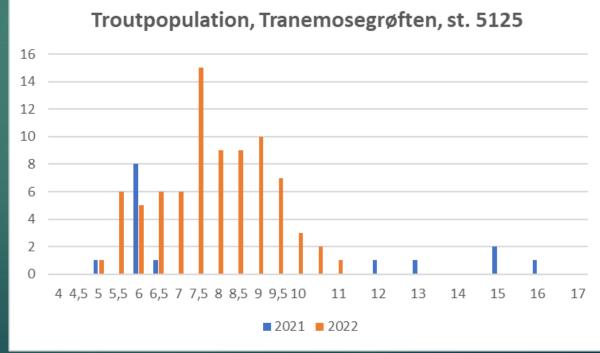

# The positive effects on the trout population.

| Troutpopulation N/100 m <sup>2</sup> | 2020 | 2021 | 2022 |
|--------------------------------------|------|------|------|
| Bregninge Å                          | 15   | 641  |      |
| Tranemosegrøften                     |      | 30   | 107  |