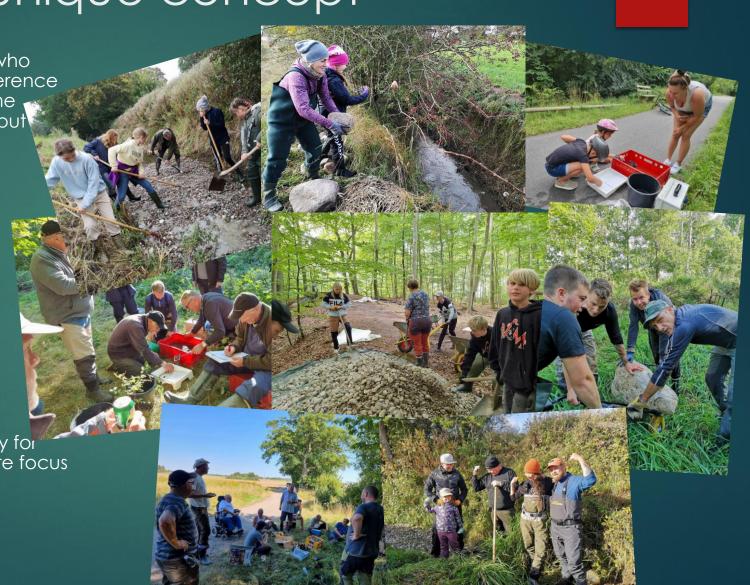

## A unique concept

The Gravel Gang is a diverse mix of volunteers, who want to do a good deed in nature, make a difference and, at the same time have a nice and cozy time together. The participants are primarily anglers, but everyone can participate.

It does not require special skills to participate.

- → Families,
- → Young people,
- → Companies,
- → Schools and other educational institutions
- → Local communities,
- $\rightarrow$  Etc.

We work with improvements in streams, - not only for trouts, but for the entire ecosystem, and therefore focus on versatility, variation and thus biodiversity.

# 6 years of restorationsprojects by The gravel Gang.

- 1400 volunteers.
- ▶ 120 "clean" restorationsprojects.
- 120 projects with different contents.
- Laying out spawning gravel, hidingstones, planting good aquatic plants, removing barriers, planting trees, population analyses, PR, water- and fishcare on school timetables, electrofishing for mother-fish, releases, ventilation, sea trout safari, advice and consulting, etc.
- Collaborates with everyone, like rings in the water..