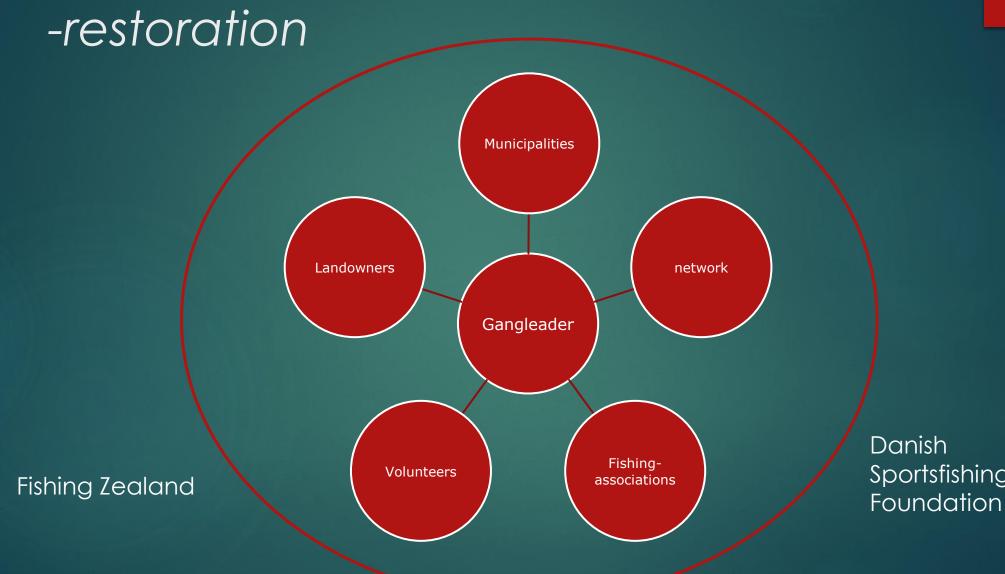

The Gravel Gang,

Sportsfishing

## A unique concept

The Gravel Gang is a diverse mix of volunteers, who want to do a good deed in nature, make a difference and, at the same time have a nice and cozy time together. The participants are primarily anglers, but everyone can participate.

# 6 years of restorationsprojects by The gravel Gang.

- 1400 volunteers.
- ▶ 120 "clean" restorationsprojects.
- 120 projects with different contents.
- Laying out spawning gravel, hidingstones, planting good aquatic plants, removing barriers, planting trees, population analyses, PR, water- and fishcare on school timetables, electrofishing for mother-fish, releases, ventilation, sea trout safari, advice and consulting, etc.
- Collaborates with everyone, like rings in the water..