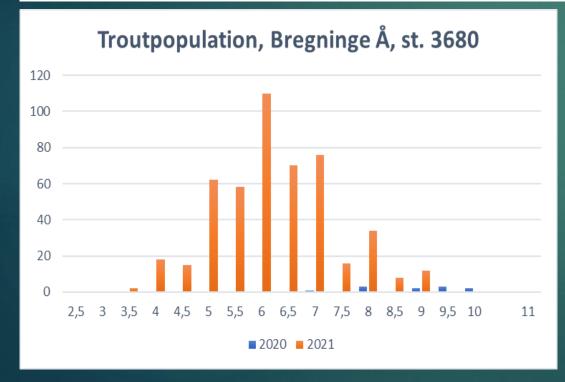

# The positive effects on the trout population.

| Troutpopulation N/100 m <sup>2</sup> | 2020 | 2021 | 2022 |
|--------------------------------------|------|------|------|
| Bregninge Å                          | 15   | 641  |      |
| Tranemosegrøften                     |      | 30   | 107  |