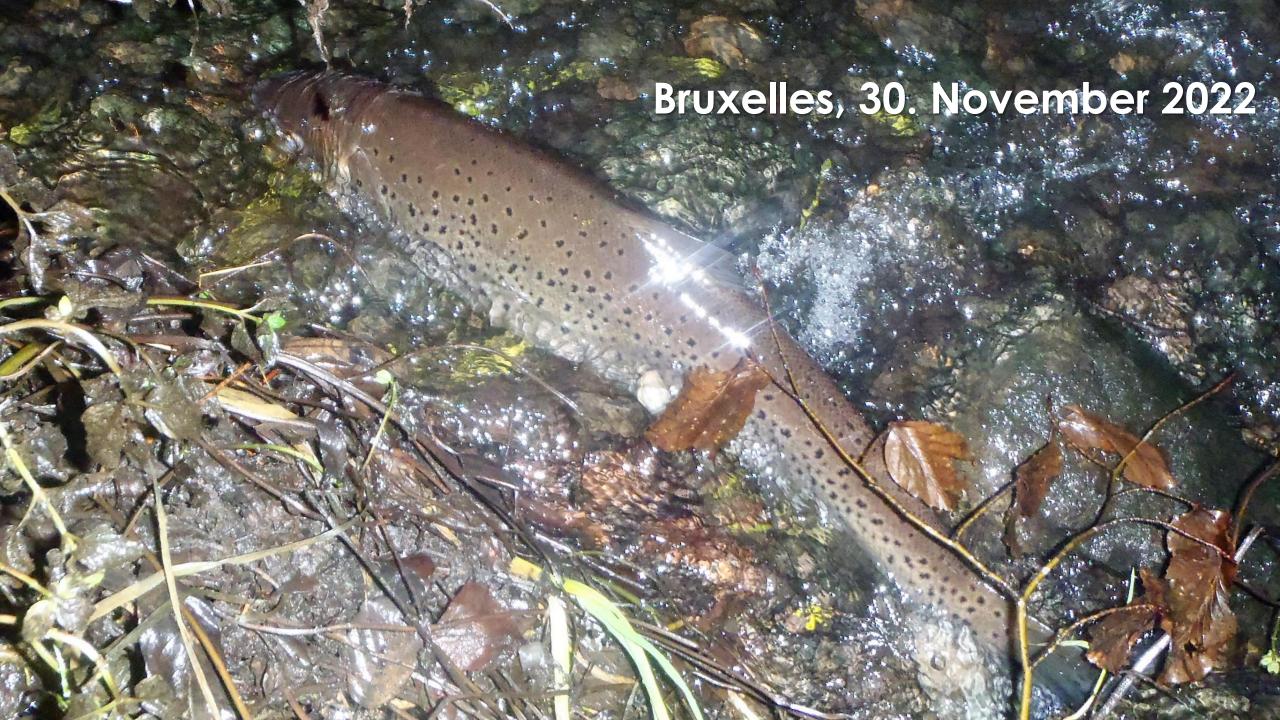

## A unique concept

The Gravel Gang is a diverse mix of volunteers, who want to do a good deed in nature, make a difference and, at the same time have a nice and cozy time together. The participants are primarily anglers, but everyone can participate.

It does not require special skills to participate.

- → Families,
- → Young people,
- → Companies,
- → Schools and other educational institutions
- → Local communities,
- $\rightarrow$  Etc.

We work with improvements in streams, - not only for trouts, but for the entire ecosystem, and therefore focus on versatility, variation and thus biodiversity.